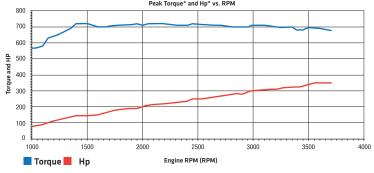

# **BUKH V8-350 Specifications**

| Engine type                  | V8 9/4 9                                 |
|------------------------------|------------------------------------------|
| Engine duty rating           | C3 - Medium Continuous Commercial_1      |
| Crankshaft power [hp(kW)]    | 350 (257)                                |
| Rpm@full load                | 3600                                     |
| Cylinders                    | V8                                       |
| Displacement [L]             | 6,6                                      |
| Bore [mm]                    | 103                                      |
| Stroke [mm]                  | 98   -   -   -   -   -   -   -   -       |
| Compression ratio            | 16.8:1                                   |
| Injection system             | Bosch common rail                        |
| Firing order                 | 1-2-7-8-4-5-6-3                          |
| Electronic engine diagnostic | YES                                      |
| Max. torque, NM @ 2100 rpm   | 750                                      |
| Dry Weight Bobtail [kg]      | 510                                      |
| Propulsion system            | Waterjet, Shaft-, Stern- & Surface drive |
|                              |                                          |