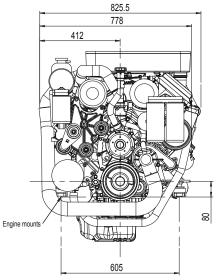

-       |
| Compression ratio            | 16.8:1                                   |
| Injection system             | Bosch common rail                        |
| Firing order                 | 1-2-7-8-4-5-6-3                          |
| Electronic engine diagnostic | YES                                      |
| Max. torque, NM @ 2100 rpm   | 750                                      |
| Dry Weight Bobtail [kg]      | 510                                      |
| Propulsion system            | Waterjet, Shaft-, Stern- & Surface drive |
|                              |                                          |

As BUKH is always endeavouring to improve the engines, specifications mentioned are subject to alterations without previous notice.

## V8-350 Dimensions

Not for installation