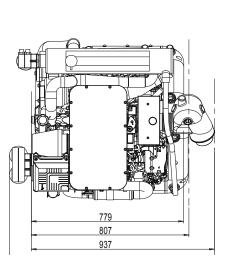

-   -       |
| Compression ratio            | 16.8:1                                   |
| Injection system             | Bosch common rail                        |
| Firing order                 | 1-2-7-8-4-5-6-3                          |
| Electronic engine diagnostic | YES                                      |
| Max. torque, NM @ 2100 rpm   | 750                                      |
| Dry Weight Bobtail [kg]      | 510                                      |
| Propulsion system            | Waterjet, Shaft-, Stern- & Surface drive |
|                              |                                          |

As BUKH is always endeavouring to improve the engines, specifications mentioned are subject to alterations without previous notice.

## V8-350 Dimensions

Not for installation