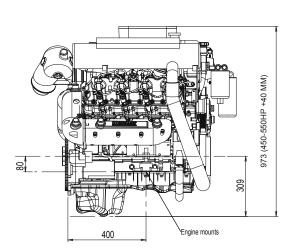

-       |
| Compression ratio            | 16.8:1                                   |
| Injection system             | Bosch common rail                        |
| Firing order                 | 1-2-7-8-4-5-6-3                          |
| Electronic engine diagnostic | YES                                      |
| Max. torque, NM @ 2100 rpm   | 750                                      |
| Dry Weight Bobtail [kg]      | 510                                      |
| Propulsion system            | Waterjet, Shaft-, Stern- & Surface drive |
|                              |                                          |

As BUKH is always endeavouring to improve the engines, specifications mentioned are subject to alterations without previous notice.

## V8-350 Dimensions

Not for installation